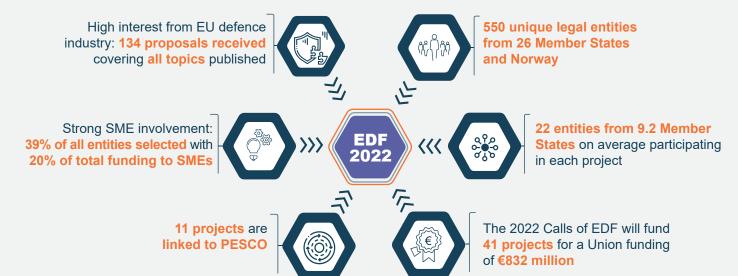

## **EDF 2022 CALL RESULTS**

## **EU INVESTS IN 41 AMBITIOUS DEFENCE** PROJECTS WITH €832 MILLION FUNDING

Strong support to industry across a range of high impact research and development actions in EDF2022

€514 million

for collaborative capability development projects

#### €317 million

for collaborative defence research to address emerging/future challenges and threats

### **KEY FIGURES OF EDF 2022**

EDF 2022 contributes with €110 million to Defence Innovation and SME support under the EU Defence Innovation Scheme, including €25 million for technological challenge\*\*

\*\* SMEs are also present across all thematic projects